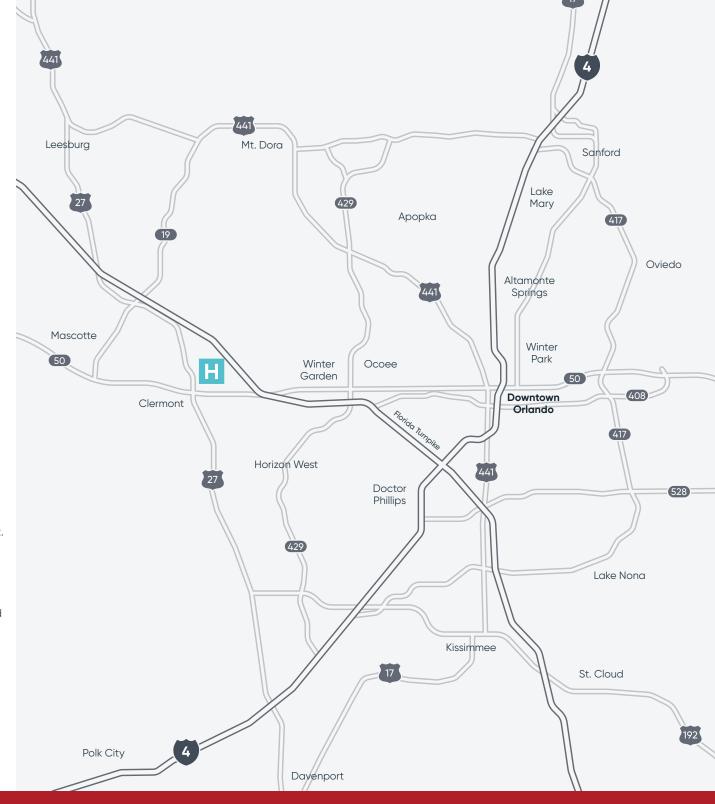

# **Driving Directions**

#### Orlando Health South Lake Hospital

Main Hospital Entrance 1900 Don Wickham Dr. | Orlando, FL 34711

Please note the Emergency Room entrance is located on the north side of our campus. Please use Oakley Seaver Drive to best access the ER parking lot entrance.

#### **From Winter Garden**

9.7 miles (approximately 17 minutes)

Take Highway 50 west and turn right on North Hancock Road. Turn left on Oakley Seaver Drive, then left on Don Wickham Drive and Orlando Health South Lake Hospital will be on your right.

#### **From Mascotte**

11 miles (approximately 17 minutes)

Take Highway 50 east and turn left on Citrus Tower Boulevard, then right on Legends Way and left on Don Wickham Drive, Orlando Health South Lake Hospital will be on your left.

#### From Leesburg

23 miles (approximately 32 minutes)

Take US 27 south and turn left on Citrus Tower Boulevard and then left on Legends Way, left on Don Wickham Drive and Orlando Health South Lake Hospital will be on your left.

#### **From Davenport**

36 miles (approximately 46 minutes)

Take US 27 north and turn right on Citrus Tower Boulevard, then right on Legends Way, left on Don Wickham Drive and Orlando Health South Lake Hospital will be on your left.