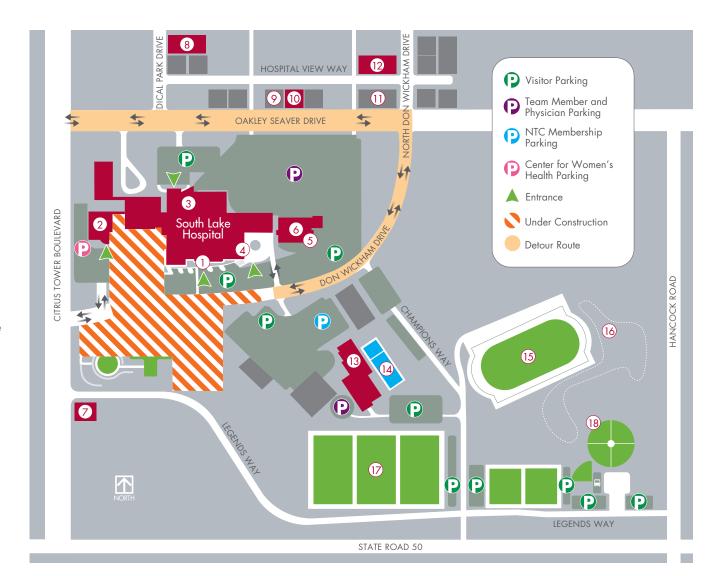

## **Campus Map**

1900 Don Wickham Dr. Clermont, FL 34711 SouthLakeHospital.com

- 1 Temporary Main Entrance
- 2 Center for Women's Health
- (3) Emergency Department
- 4 Outpatient Entrance
- 5 Orlando Health Medical Group Urology PUR Clinic
- 6 South Lake Medical Plaza 1
- 7 Orlando Health Cancer Institute Clermont
- 8 Orlando Health South Lake Hospital Center for Specialty Surgery
- 9 South Lake Endoscopy Center
- Orlando Health South Lake Hospital Wound Care Center and Hyperbaric Medicine
- (11) South Lake Heart & Vascular Institute
- (12) SkyTop View Rehabilitation Center
- (13) Orlando Health National Training Center
- (14) NTC Aquatic Center
- 15) NTC Track & Field Complex
- (16) NTC Cross Country Course
- (17) NTC Athletic Fields
- (18) Legends Way Ball Fields