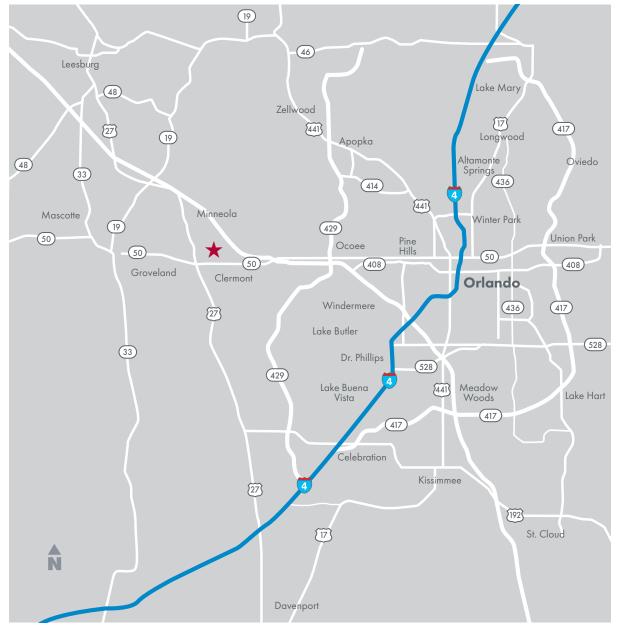

# **Driving Directions**To the ER area of our campus

1900 Don Wickham Dr., Clermont, FL 34711 (352) 394-4071 • SouthLakeHospital.com

#### From Winter Garden

9.7 miles (approximately 17 minutes)

Take Highway 50 west and take a right on North Hancock Road. Turn left on Oakley Seaver Drive and Orlando Health South Lake Hospital will be on your left.

#### From Mascotte

11 miles (approximately 17 minutes)

Take Highway 50 east and turn left on Oakley Seaver Drive. Orlando Health South Lake Hospital will be on your right.

### From Leesburg

23 miles (approximately 32 minutes)

Take US 27 south and turn left on Citrus Tower Boulevard and then left on Oakley Seaver Drive. Orlando Health South Lake Hospital will be on your right.

#### From Davenport

36 miles (approximately 46 minutes)

Take US 27 north and turn right on Citrus Tower Boulevard and then left on Oakley Seaver Drive. Orlando Health South Lake Hospital will be on your right.